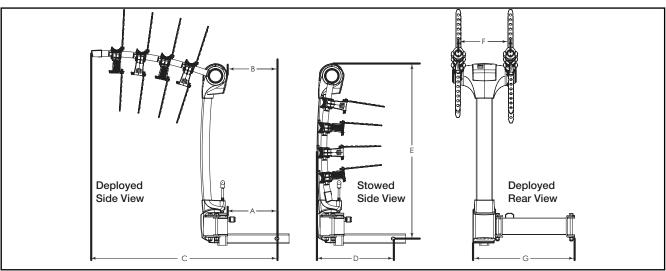

### **Hitch Dimensions**

Though we design our hitch-mounted bike carriers to be as universal as possible, all vehicles are designed differently. These diagrams have been designed to help you better understand the "room" our hitch-mounted bike racks need to function properly.

## **Hanging Style Swing Models**

| MODEL | Α     | В      | С      | D      | E      | F   | G      |
|-------|-------|--------|--------|--------|--------|-----|--------|
| 9027  | 7.27" | 8.81"  | 37.66" | 14.54" | 37.59" | 11" | 21.48" |
| 9031  | 9"    | 10.53" | 39.38" | 16.26" | 37.20" | 11" | 21.48" |