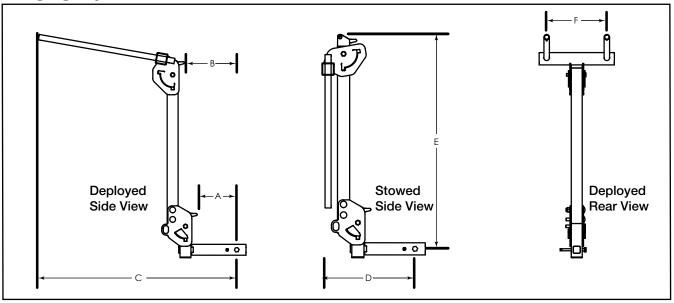

### **Hitch Dimensions**

Though we design our hitch-mounted bike carriers to be as universal as possible, all vehicles are designed differently. These diagrams have been designed to help you better understand the "room" our hitch-mounted bike racks need to function properly.

## **Hanging Style Models**

| MODEL | Α       | В       | С       | D      | E      | F   |
|-------|---------|---------|---------|--------|--------|-----|
| 934XT | 10"     | 13.5"   | 38.5"   | 21.5"  | 33.75" | 11" |
| 935XT | 10"     | 13.5"   | 30.75"  | 21.5"  | 33.75" | 11" |
| 936XT | 10"     | 13.5"   | 38.5"   | 21.5"  | 33.75" | 11" |
| 937XT | 10"     | 13.5"   | 30.75"  | 21.5"  | 33.75" | 11" |
| 951XT | 5.25"   | 9.5"    | 43.75"  | 17"    | 33.75" | 11" |
| 956   | 5.25"   | 9.5"    | 34.5"   | N/A    | 34.5"  | 11" |
| 957   | 10"     | 13.5"   | 38.5"   | N/A    | 34.5"  | 11" |
| 958   | 5.25"   | 9.5"    | 26.5"   | N/A    | 34"    | 11" |
| 9042  | 10.815" | 13.234" | 37.717" | 21.09" | 37.36" | 11" |

| MODEL | Α       | В       | С       | D       | E      | F   |
|-------|---------|---------|---------|---------|--------|-----|
| 9043  | 10.815" | 13.234" | 37.717" | 21.09"  | 37.36" | 11" |
| 995XT | 10"     | 12.5"   | 39"     | 21.5"   | 33.75" | 11" |
| 996XT | 10"     | 12.5"   | 39"     | 21.5"   | 33.75" | 11" |
| 998XT | 7.5"    | 9.5"    | 37.75"  | 17"     | 33.75" | 11" |
| 9025  | 7"      | 9.29"   | 38.14"  | 14.709" | 37.04" | 11" |
| 9026  | 7"      | 9.29"   | 42.14"  | 14.709" | 37.04" | 11" |
| 9028  | 6.25"   | 8.54"   | 29.25"  | 13.96"  | 37.04" | 11" |
| 9029  | 6.25"   | 8.54"   | 3739"   | 13.96"  | 37.04" | 11" |
| 9030  | 6.25"   | 8.54"   | 41.39"  | 13.96"  | 37.04" | 11" |