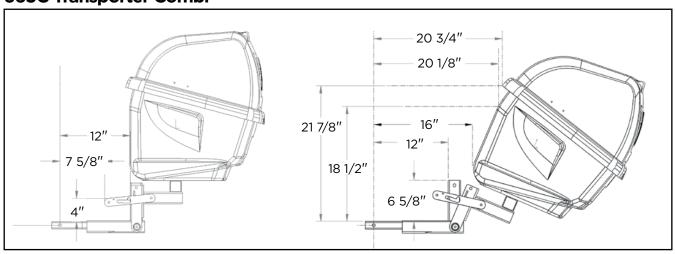

54"   | 41.39"  | 13.96"  | 37.04" | 11" |

## **Hanging Style Swing Models**



| MODEL | Α     | В      | С      | D      | E      | F   | G      |
|-------|-------|--------|--------|--------|--------|-----|--------|
| 9027  | 7.27" | 8.81"  | 37.66" | 14.54" | 37.59" | 11" | 21.48" |
| 9031  | 9"    | 10.53" | 39.38" | 16.26" | 37.20" | 11" | 21.48" |

## **Platform Models**



| MODEL       | Α    | В     | С    | D     | E      |
|-------------|------|-------|------|-------|--------|
| 916XT       | 6.4" | 35.3" | 4.5" | 8.9"  | 29.25" |
| 917XT       | 7.9" | 34.3" | 3.5" | 10.4" | 28"    |
| 916XT+918XT | 7.9" | 55"   | 4.5" | 8.9"  | 49"    |
| 990XT       | 6"   | 33"   | 6"   | 16"   | 31.25" |
| 9032        | 6"   | 32"   | N/A  | N/A   | N/A    |

# **665C Transporter Combi**