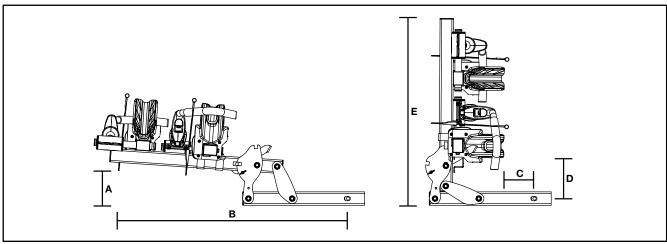

### **Hitch Dimensions**

Though we design our hitch-mounted bike carriers to be as universal as possible, all vehicles are designed differently. These diagrams have been designed to help you better understand the "room" our hitch-mounted bike racks need to function properly.

## **Platform Models**

| MODEL       | Α    | В     | С    | D     | E      |
|-------------|------|-------|------|-------|--------|
| 916XT       | 6.4" | 35.3" | 4.5" | 8.9"  | 29.25" |
| 917XT       | 7.9" | 34.3" | 3.5" | 10.4" | 28"    |
| 916XT+918XT | 7.9" | 55"   | 4.5" | 8.9"  | 49"    |
| 990XT       | 6"   | 33"   | 6"   | 16"   | 31.25" |
| 9032        | 6"   | 32"   | N/A  | N/A   | N/A    |