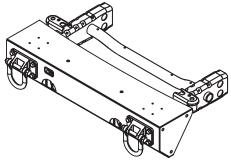

## Jeep® JK Wrangler Modular HD Front Bumper - No Winch

5. Tighten (8) bolts that were installed in Step 4.

3. Installation of the Bumper is now complete! You may now install any hoops, auxiliary lighting, etc. Note: When used for vehicle recovery, only the D-Rings are to be used. Hoops are not to be used for towing or vehicle recovery.