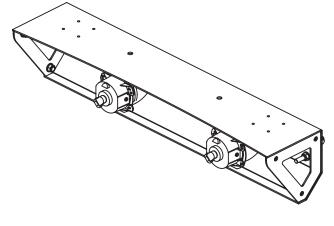

- 1. Disconnect fog lights by twisting the plug in the rear of them. Remove 4 nuts per frame horn that hold the original front bumper to the vehicle. Remove original bumper.
- 2. Install the original fog lights into the Center Section from the back (Figure 2a). Use the (8) M3 lock nuts and M3 washers to secure them (Figure 2b).