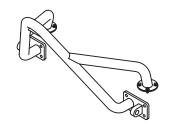

4. Place Center Section of Bumper onto the frame rails and then install the 12mm bolts (8), 12mm washers (8), D-Rings (2), more 12mm washers (8), and 12mm Lock Nuts. Don't tighten any of the fasteners yet. When installing D-Rings, note that the holes that are further apart should be on top. Note - If installing Stinger (11540.13) or RRC Hoop (11540.18) D-Rings will not be used. See instructions for those products at this point.