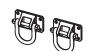

- 1. Disconnect fog lights by twisting the plug in the rear of them. Remove 4 nuts per frame horn that hold the original front bumper to the vehicle. Remove original bumper.
- 2. Install the original fog lights into the Center Section from the back (Figure 2a). Use the (8) M3 lock nuts and M3 washers to secure them (Figure 2b).