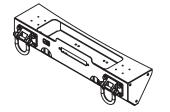

4. Place Center Section of Bumper onto the frame rails and then install the 12mm bolts (8), 12mm washers (8), D-Rings (2), more 12mm washers (8), and 12mm Lock Nuts. Don't tighten any of the fasteners yet. When installing D-Rings, note that the holes that are further apart should be on top. Note - If installing Stinger (11540.13) or RRC Hoop (11540.18) D-Rings will not be used. See instructions for those products at this point.