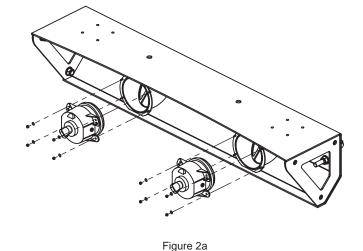

- 1. Disconnect fog lights by twisting the plug in the rear of them. Remove 4 nuts per frame horn that hold the original front bumper to the vehicle. Remove original bumper.
- 2. Install the original fog lights into the Center Section from the back (Figure 2a). Use the (8) M3 lock nuts and M3 washers to secure them (Figure 2b).