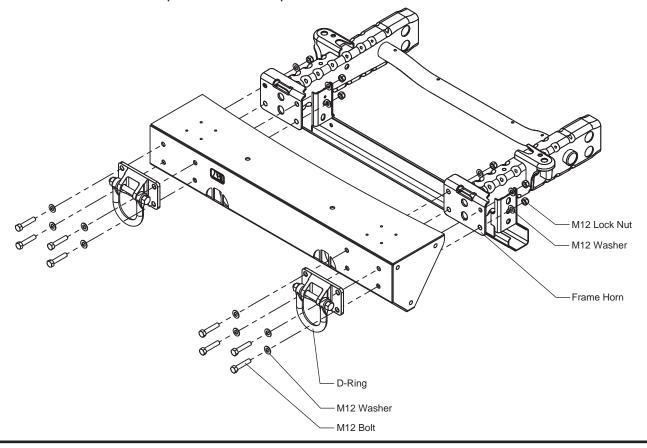

4. Place Center Section of Bumper onto the frame rails and then install the 12mm bolts (8), 12mm washers (8), D-Rings (2), more 12mm washers (8), and 12mm Lock Nuts. Don't tighten any of the fasteners yet. When installing D-Rings, note that the holes that are further apart should be on top. Note - If installing Stinger (11540.13) or RRC Hoop (11540.18) D-Rings will not be used. See instructions for those products at this point.

5. Tighten (8) bolts that were installed in Step 4.

3. Installation of the Bumper is now complete! You may now install any hoops, auxiliary lighting, etc. Note: When used for vehicle recovery, only the D-Rings are to be used. Hoops are not to be used for towing or vehicle recovery.