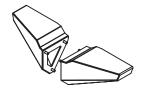

3. Install Ends using (3) 12mm washers and (3) 12mm lock nuts per side (Figure 3a). Once all nuts have been started, tighten them (Figure 3b).

Note - if installing optional ends, substitute them for the Stubby Ends shown.