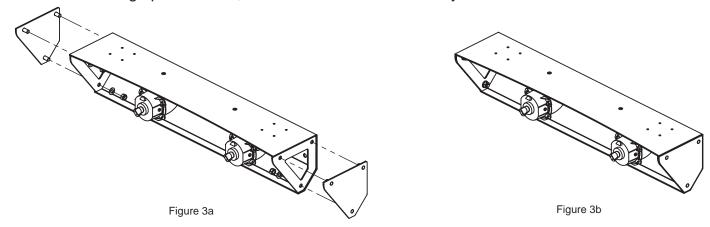

3. Install Ends using (3) 12mm washers and (3) 12mm lock nuts per side (Figure 3a). Once all nuts have been started, tighten them (Figure 3b).

Note - if installing optional ends, substitute them for the Stubby Ends shown.