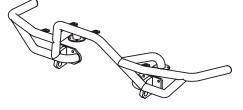

## Jeep® JK Wrangler Modular HD Front Bumper - No Winch

3. Install Ends using (3) 12mm washers and (3) 12mm lock nuts per side (Figure 3a). Once all nuts have been started, tighten them (Figure 3b).

Note - if installing optional ends, substitute them for the Stubby Ends shown.

4. Place Center Section of Bumper onto the frame rails and then install the 12mm bolts (8), 12mm washers (8), D-Rings (2), more 12mm washers (8), and 12mm Lock Nuts. Don't tighten any of the fasteners yet. When installing D-Rings, note that the holes that are further apart should be on top. Note - If installing Stinger (11540.13) or RRC Hoop (11540.18) D-Rings will not be used. See instructions for those products at this point.