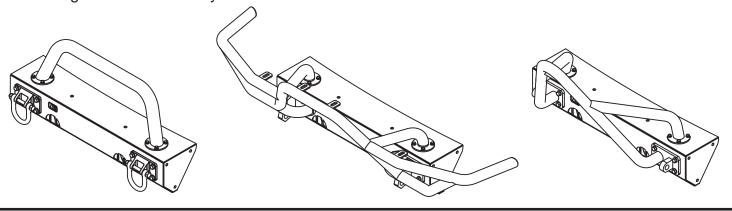

5. Tighten (8) bolts that were installed in Step 4.

3. Installation of the Bumper is now complete! You may now install any hoops, auxiliary lighting, etc. Note: When used for vehicle recovery, only the D-Rings are to be used. Hoops are not to be used for towing or vehicle recovery.

Congratulations on the purchase and installation of a quality Rugged Ridge product! Ask your retailer about the following additional accessories to the JK Modular HD Bumper:

11540.10 - Winch Center Section

11540.15 - Optional Spacers for use with Warn® Powerplant Winch

11540.17 - Optional RRC Hoop

11540.12 - Optional Bumper Ends

11540.16 - Optional Hoop - Stainless

11540.17 - Optional Stainless D-Rings

11540.13 - Optional Stinger